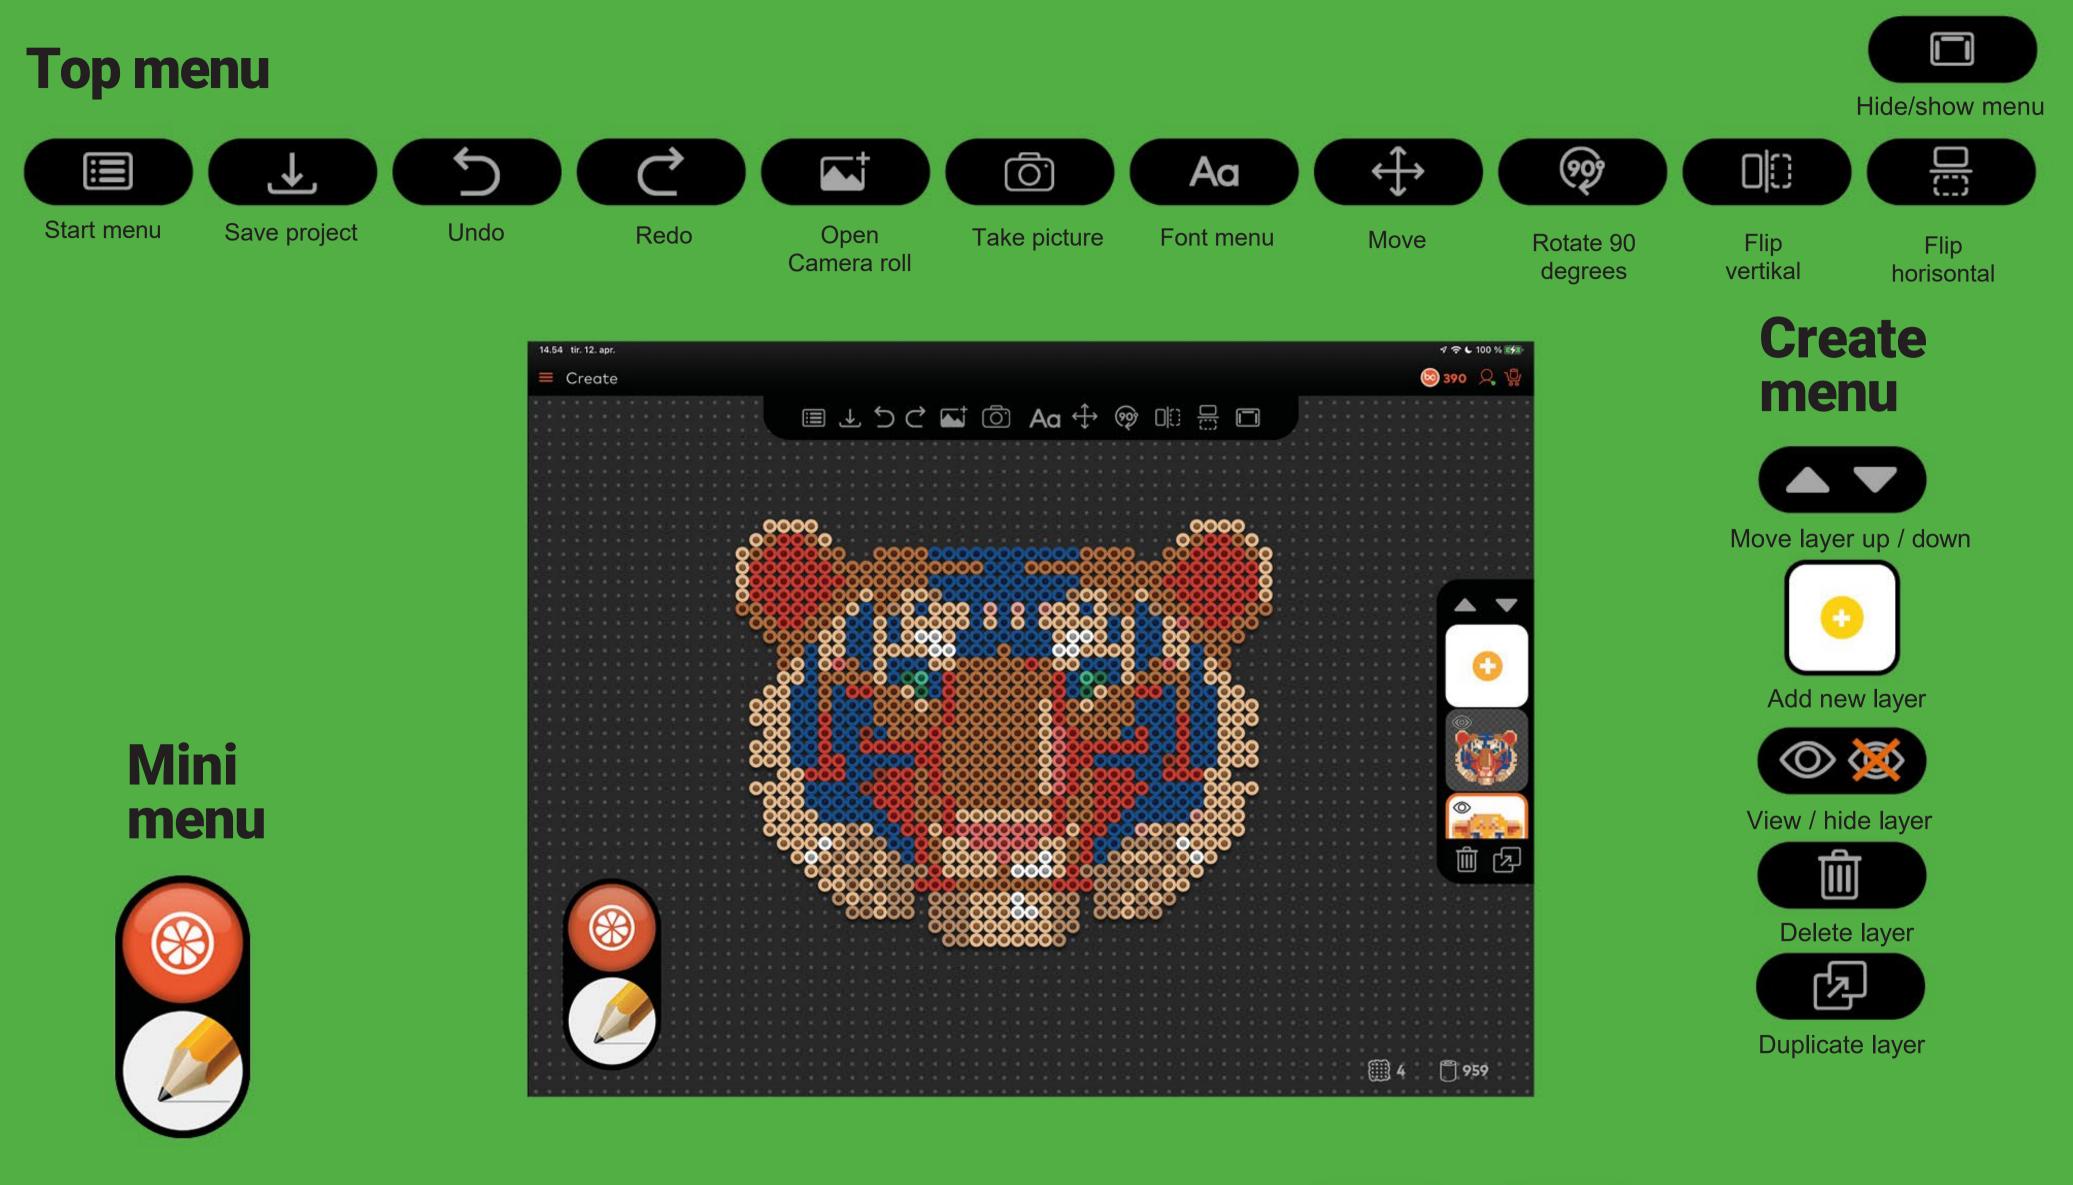

#### **Get started with Beady Paint**

# beady Dainy



Did you know that!

You can download the beady app for both your phone and tablet.

How to download the app

## Beady app ser account. I The app Is free





# Enter your voucher code and activate your 9 pegboards in Beady Paint.

You also get Beady Coins, which you can freely use on patterns and stamps.



#### How to activate the code

#### Important! Remove the paper

#### How the beady pegboards work

Important! The pegboards has to say click!

/CIICK

# beady Daint

# This is how the program works











#### Info menu

#### **Tool overview**





#### How the Mini menu works

# Text menu







#### How the text menu works

#### Click on the stamps you want to use, and import them into your scene.



### Stamp menu



#### Build your bead patterns with stamps

#### How the Stamp menu works

Import your own stamps

#### Take picture



#### Take your picture



#### Scale, move picture and find your section





#### Choose your image from the camera roll



#### How the camera menu works

# Choose a colorfilter







Reduce quantity colors





Import images into Beady Paint





Let an adult iron the pattern. Iron with light pressure and in circular motions. The pattern is finished when you can clearly see the colors.

Remove carefully the paper.

Leave the pattern to cool under a boo