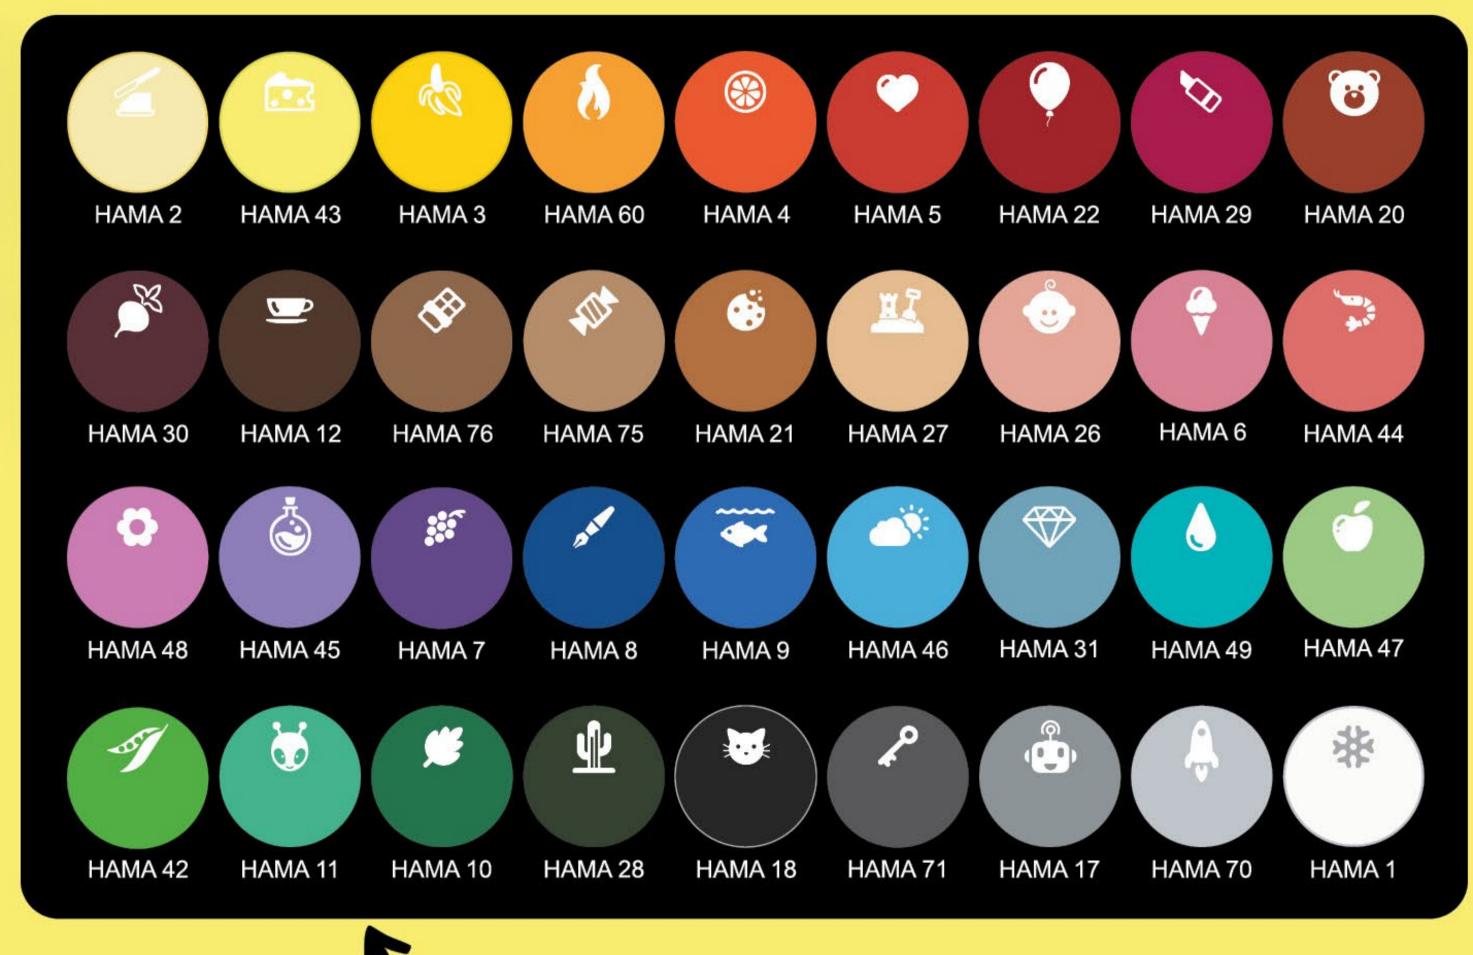

Iron with light pressure and in circular motions. The pattern is finished when you can clearly see the colors.

Remove carefully the paper.

Leave the pattern to cool under a book or other flat surface. Let it rest for a couple of minutes.

#### How to iron

## How to iron Your pattern

Set the iron to **cotton (\*\*)**.

Put baking paper on top of the pattern.

# This is how you get the beads off the pegboards

### Important! / The teeth of the comb, must be between the spikes.

How the bead scraper works

Gently press the scraper under the beads. and push forward in small jerks.



Did you know that! You can buy HAMA beads directly inside the app?

#### How to find the right HAMA bead color

You can use yours own HAMA beads

## Here you can see the Beady palette, with HAMA color codes



Second Second

#### How to find the right HAMA bead color

#### Raaaaaaaauuuww



0000000

Beady System is designed, produced & packaged in Denmark by: Beady System DK-6000 Kolding, Denmark.

> HAMA beads are produced in Denmark by: Malte Haaning Plastic A/S.