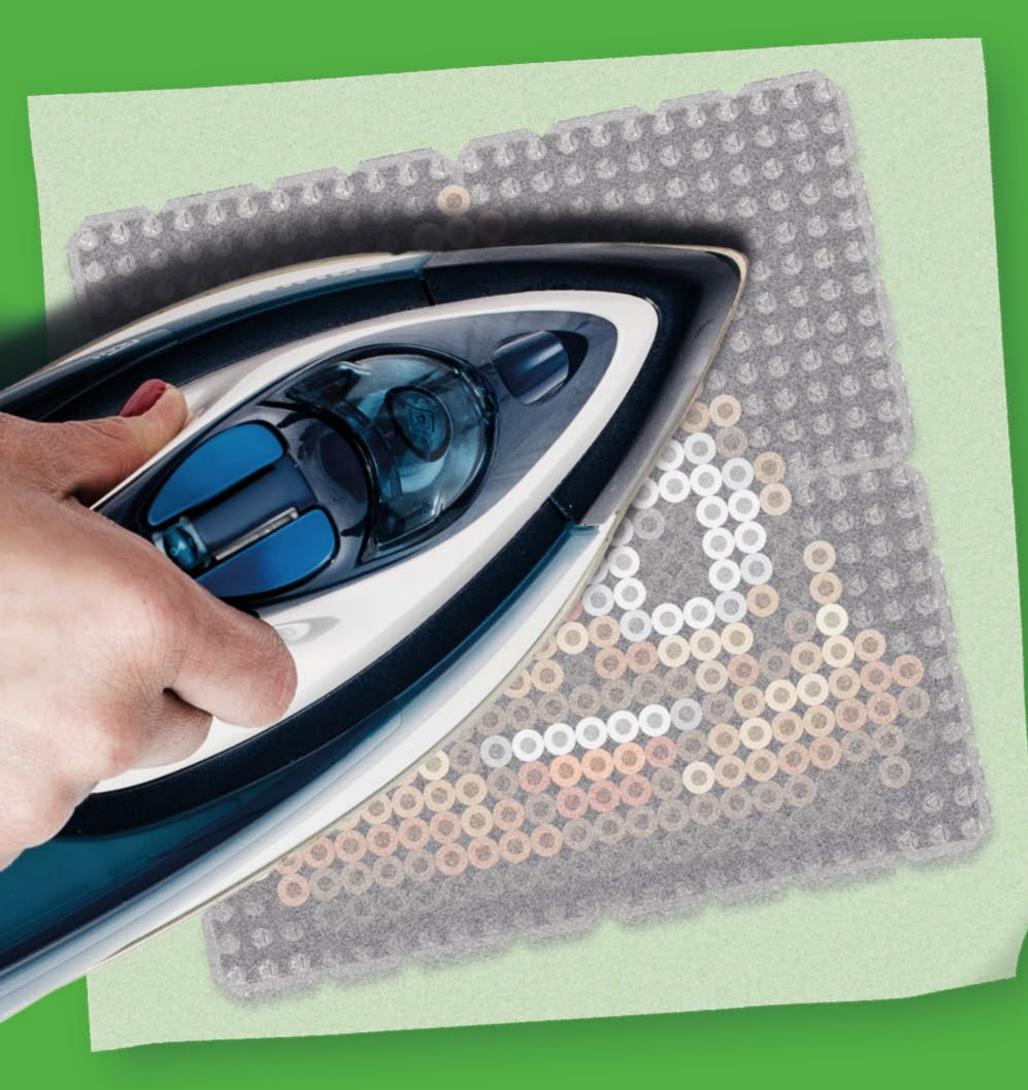

#### How to iron

## How to iron Your pattern

Set the iron to **cotton (\*\*)**.

Put baking paper on top of the pattern.

# Choose a colorfilter

Reduce quantity colors

Import images into Beady Paint

Let an adult iron the pattern. Iron with light pressure and in circular motions. The pattern is finished when you can clearly see the colors.