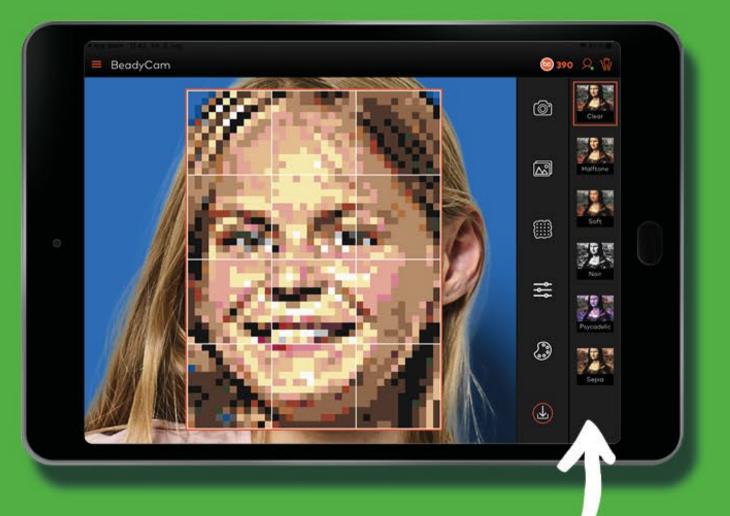

#### How the camera menu works

# Choose a colorfilter

Reduce quantity colors

Import images into Beady Paint

Let an adult iron the pattern. Iron with light pressure and in circular motions. The pattern is finished when you can clearly see the colors.