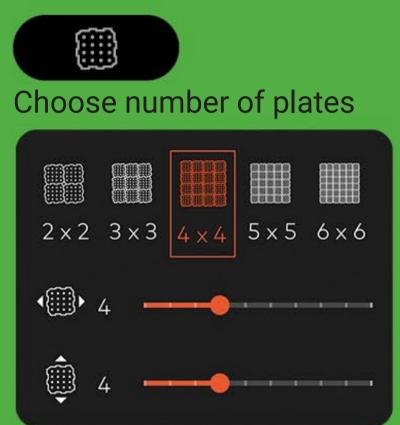

#### How the beady pegboards work

Important! The pegboards has to say click!

/CIICK