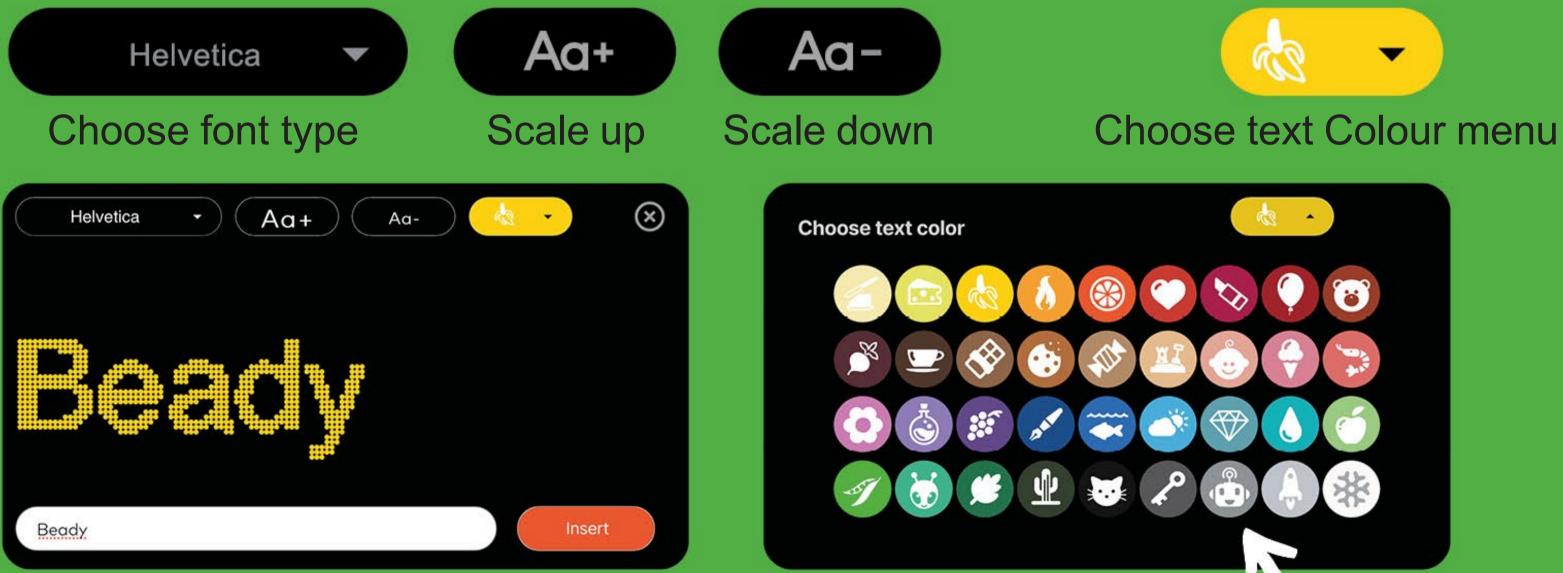

#### **Get started with Beady Paint**

# beady Dainy



Did you know that!

You can download the beady app for both your phone and tablet.

How to download the app

## Beady app ser account. I The app Is free





# Enter your voucher code and activate your 9 pegboards in Beady Paint.

You also get Beady Coins, which you can freely use on patterns and stamps.



#### How to activate the code

#### Important! Remove the paper

#### How the beady pegboards work

Important! The pegboards has to say click!

/CIICK

# beady Daint

# This is how the program works











#### Info menu

#### **Tool overview**





#### How the Mini menu works

# Text menu







#### How the text menu works

#### Click on the stamps you want to use, and import them into your scene.



### Stamp menu



#### Build your bead patterns with stamps

#### How the Stamp menu works

Import your own stamps

#### Take picture



#### Take your picture



#### Scale, move picture and find your section





#### Choose your image from the camera roll



#### How the camera menu works

# Choose a colorfilter







Reduce quantity colors





Import images into Beady Paint





Let an adult iron the pattern. Iron with light pressure and in circular motions. The pattern is finished when you can clearly see the colors.

Remove carefully the paper.

Leave the pattern to cool under a book or other flat surface. Let it rest for a couple of minutes.

#### How to iron

## How to