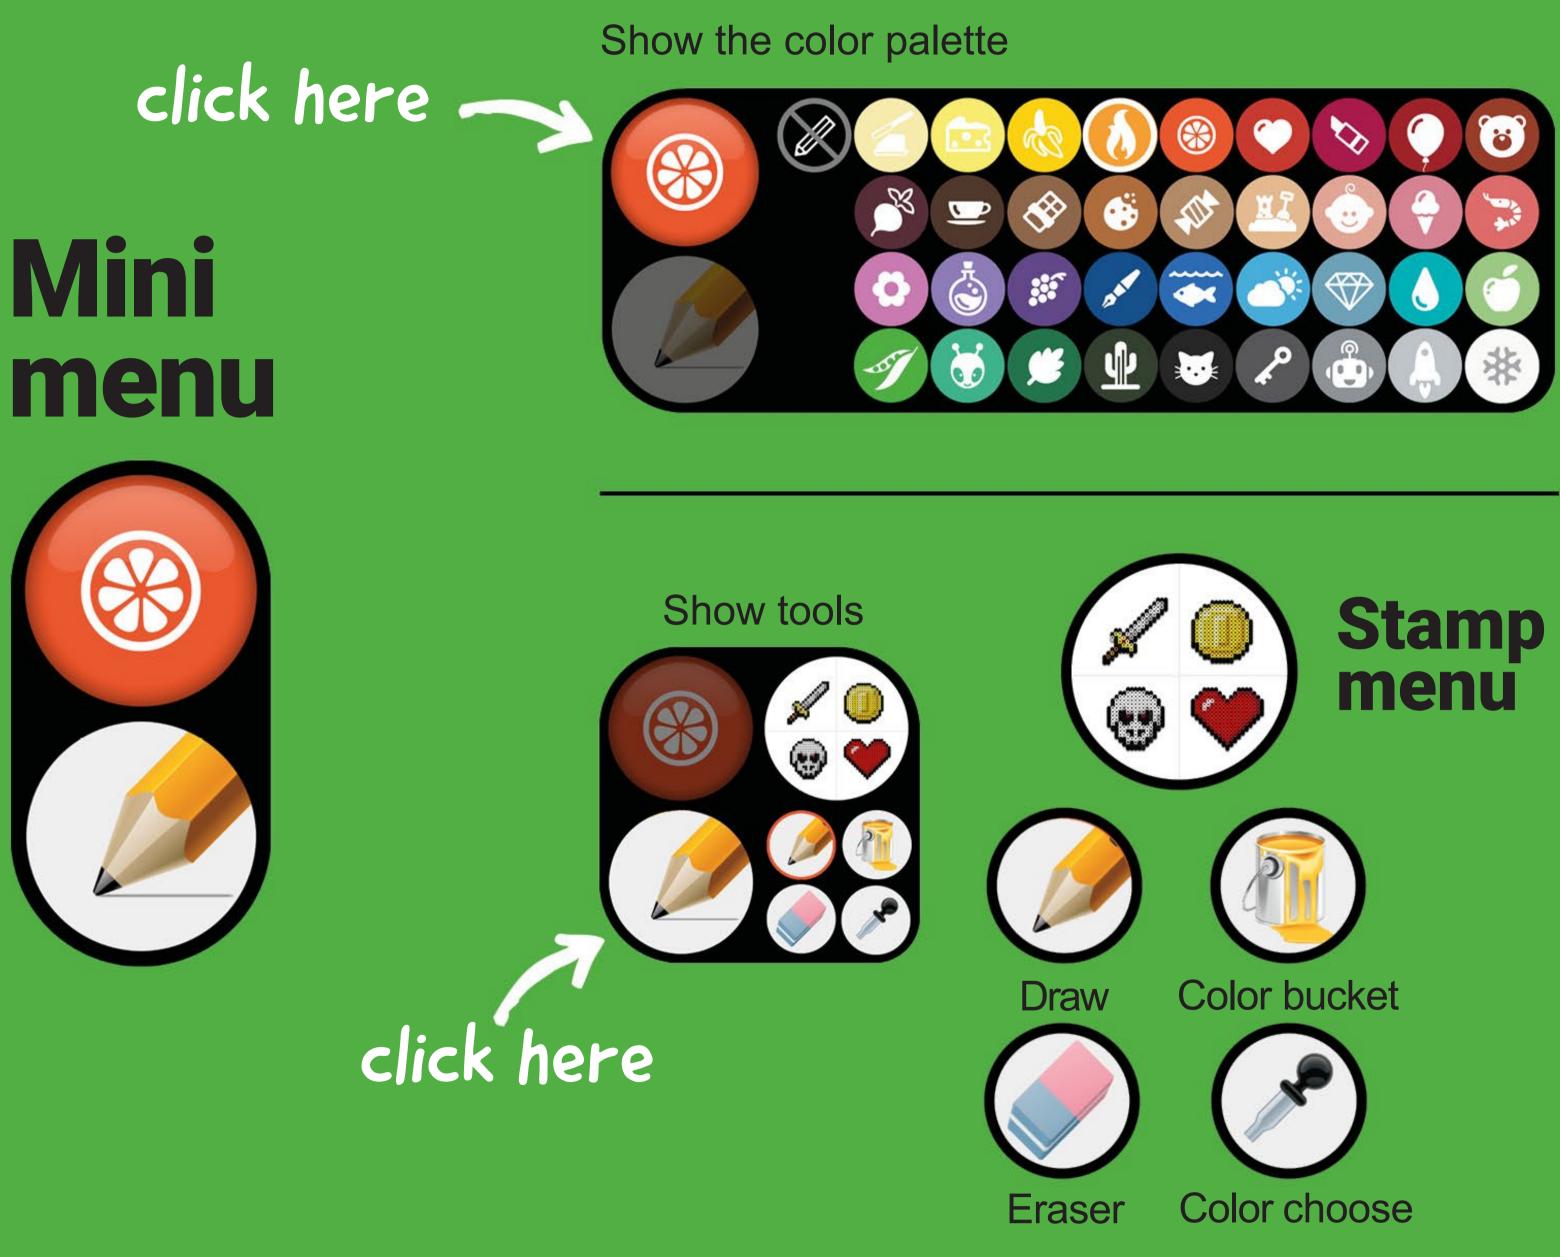

#### **Get started with Beady Paint**

# beady Dainy



Did you know that!

You can download the beady app for both your phone and tablet.

How to download the app

## Beady app ser account. I The app Is free





# Enter your voucher code and activate your 9 pegboards in Beady Paint.

You also get Beady Coins, which you can freely use on patterns and stamps.



#### How to activate the code

#### Important! Remove the paper

#### How the beady pegboards work

Important! The pegboards has to say click!

/CIICK

# beady Daint

# This is how the program works











#### Info menu

#### **Tool overview**





#### How the Mini menu works

# Text menu







#### How the text menu works

#### Click on the stamps you want to use, and import them into your scene.



### Stamp menu



#### Build your bead patterns with stamps

#### How the Stamp menu works

Import your own stamps

#### Take picture



#### Take your picture



#### Scale, move picture and find your section





#### Choose your image from the camera roll



#### How the camera menu works

# Choose a colorfilter







Reduce quantity colors





Import images into Beady Paint





Let an adult iron the pattern. Iron with light pressure and in circular motions. The pattern is finished when you can clearly see the colors.

Remove carefully the paper.

Leave the pattern to cool under a book or other flat surface. Let it rest for a c