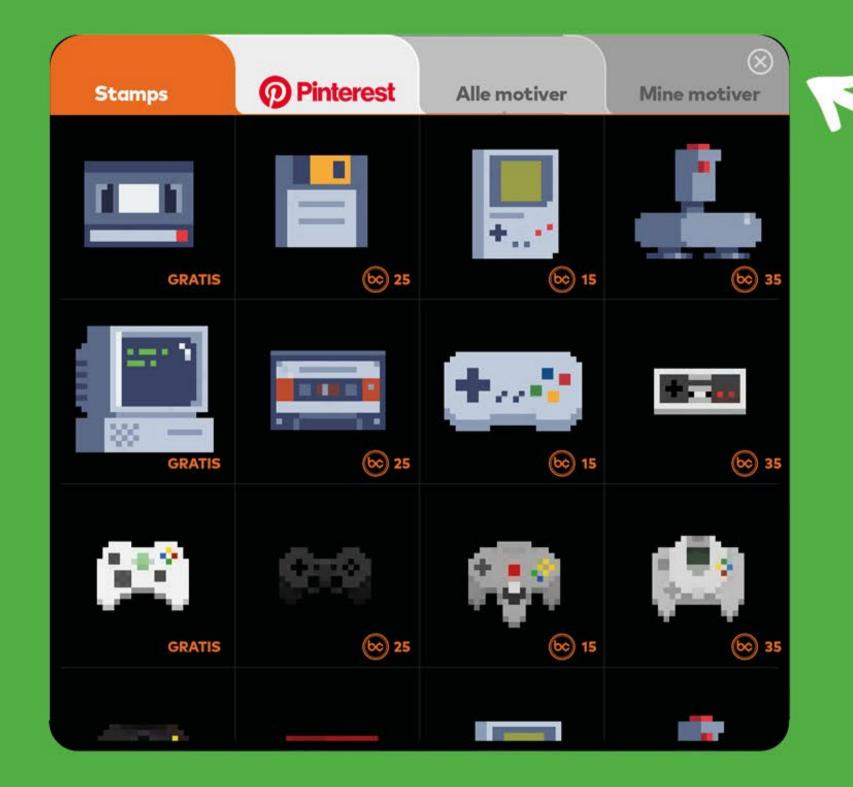

#### **Get started with Beady Paint**

# beady Dainy



Did you know that!

You can download the beady app for both your phone and tablet.

How to download the app

## Beady app ser account. I The app Is free





# Enter your voucher code and activate your 9 pegboards in Beady Paint.

You also get Beady Coins, which you can freely use on patterns and stamps.



#### How to activate the code

#### Important! Remove the paper

#### How the beady pegboards work

Important! The pegboards has to say click!

/CIICK

# beady Daint

# This is how the program works











#### Info menu

#### **Tool overview**





#### How the Mini menu works

# Text menu







#### How the text menu works

#### Click on the stamps you want to use, and import them into your scene.



### Stamp menu



#### Build your bead patterns with stamps

#### How the Stamp menu works

Import your own stamps

#### Take picture



#### Take your picture



#### Scale, move picture and find your section





#### Choose your image from the camera roll



#### How the camera menu works

# Choose a colorfilter







Reduce quantity colors





Import images into Beady Paint





Let an adult iron the pattern. Iron with light pressure and in circular motions. The pattern is finished when you can clearly see the colors.

Remove carefully the paper.

Leave the pattern to cool under a book or other flat surface. Let it rest for a couple of minutes.

#### How to iron

## How to iron Your pattern

Set the iron to **cotton (\*\*)**.

Put baking paper on top of the pattern.

# This is how