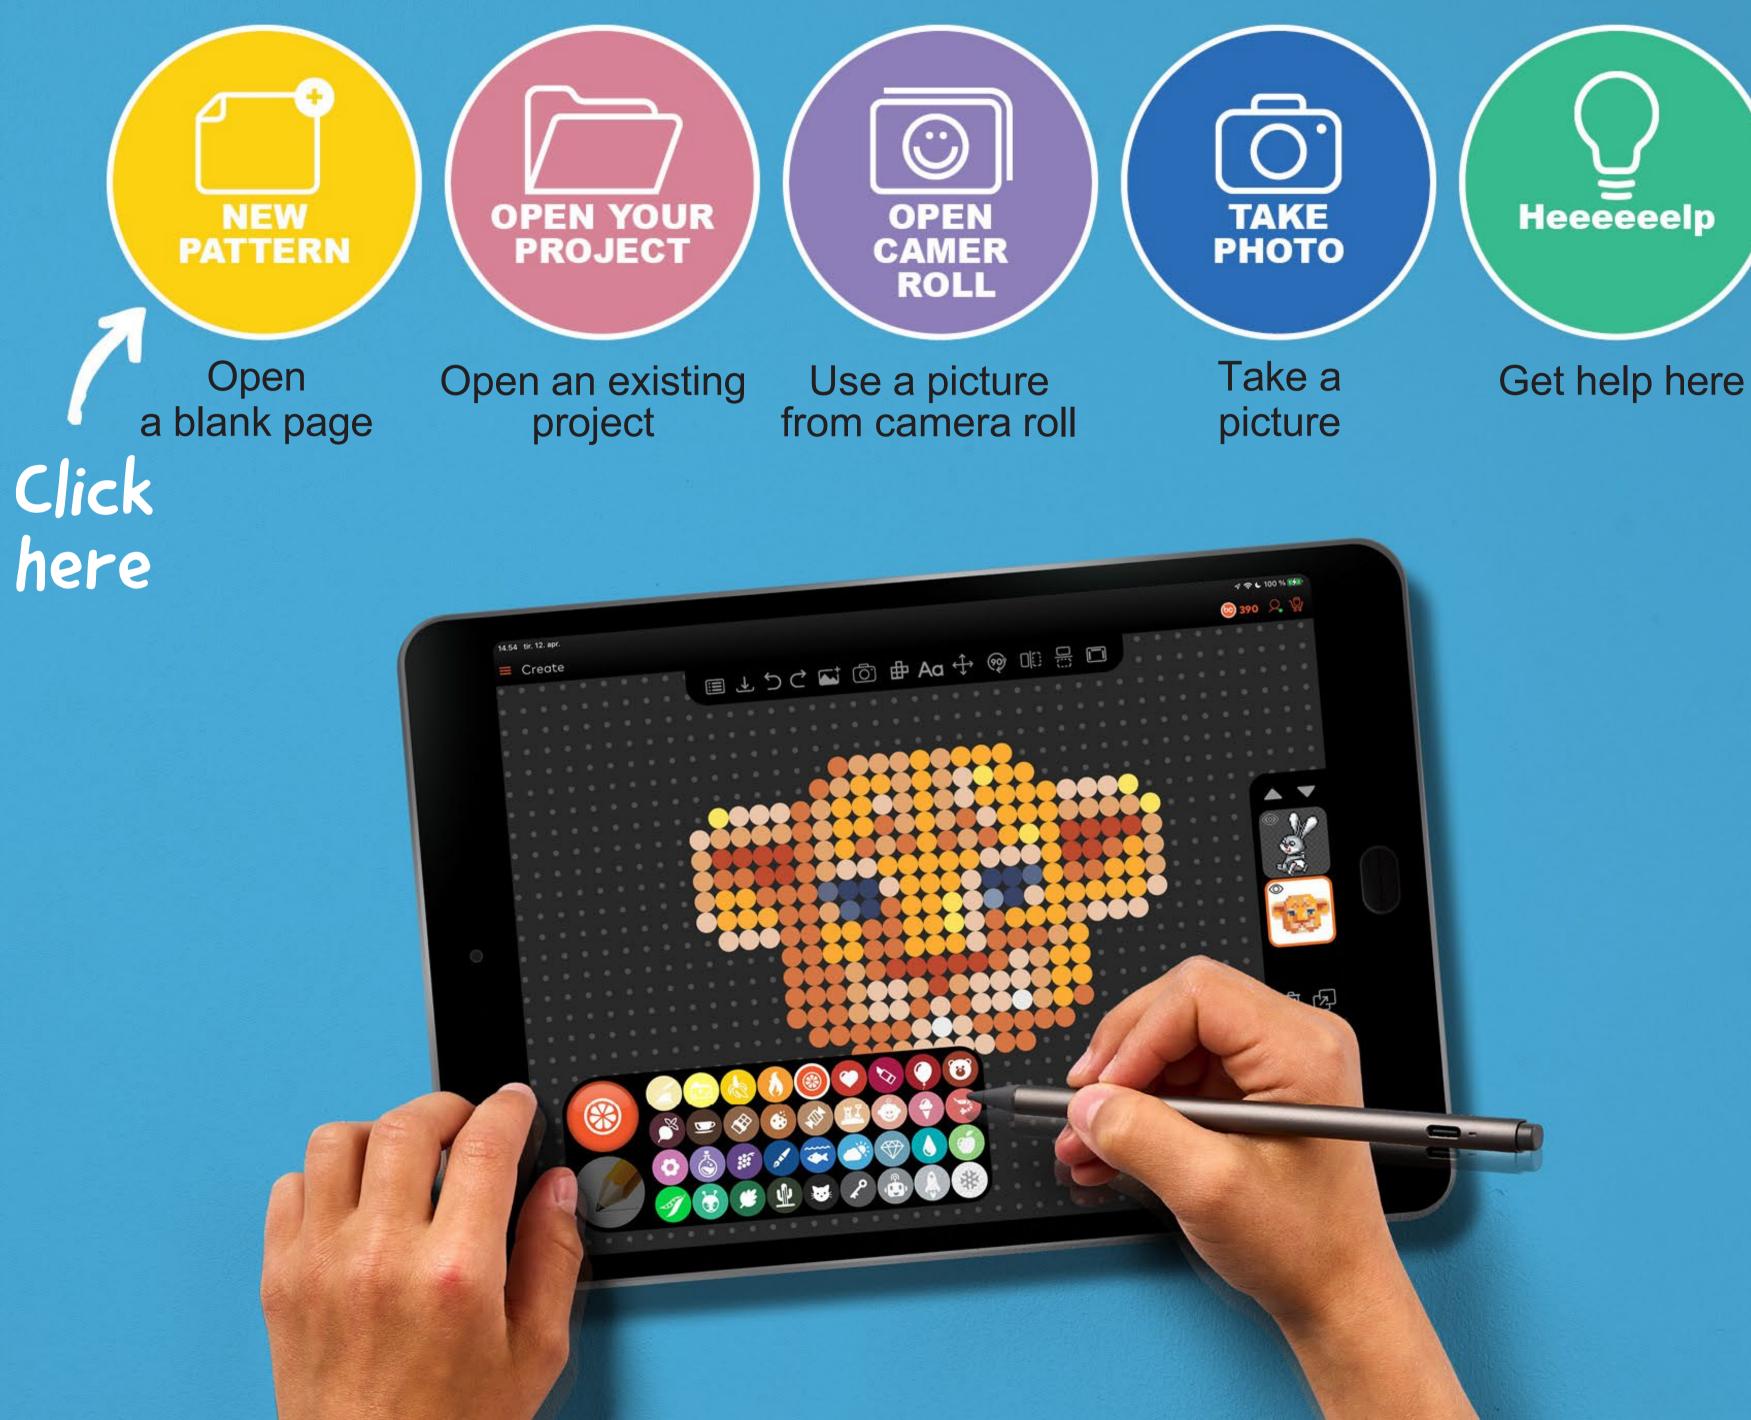

#### **Get started with Beady Paint**

# beady Dainy

Did you know that!

You can download the beady app for both your phone and tablet.

How to download the app

# beady Daint

# This is how the program works